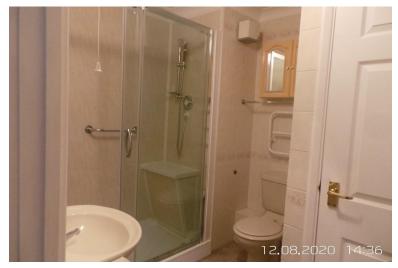

# **BATHROOM**

with large walk in shower, vanity wash basin and low level WC. Airing cupboard with lagged tank and shelving.