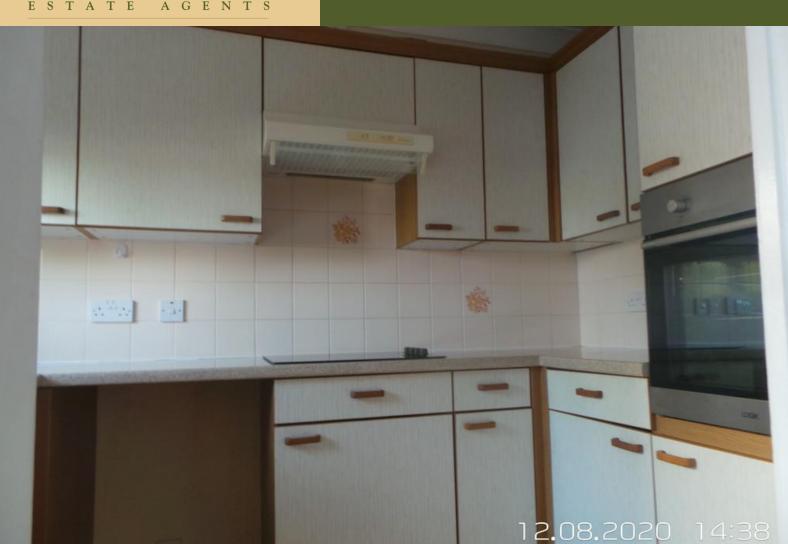

# **KITCHEN**

8' 11" x 5' 8" (2.74m x 1.73m) A range a wall mounted units with built in oven and ceramic hob, Electrolux extractor fan, space for fridge and dishwasher and laminate flooring