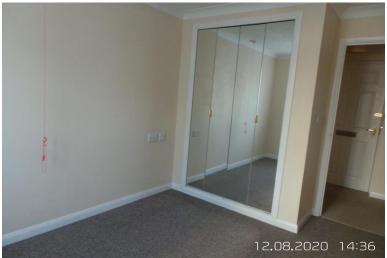

## L S HAPED LOUNGE

17' 7" x 8' 7" (5.38m x 2.62+2.076m) Having fitted carpet, electric storage heater, inset electric fire and double doors leading to the communal garden area and car park