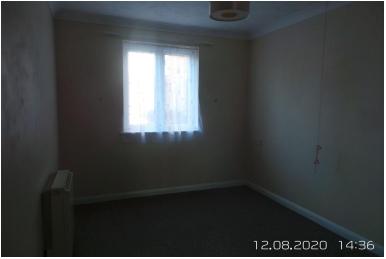

# **BEDROOM**

12' 2" x 8' 9" (3.717m x 2.675m) with fitted carpet and electric storage heater