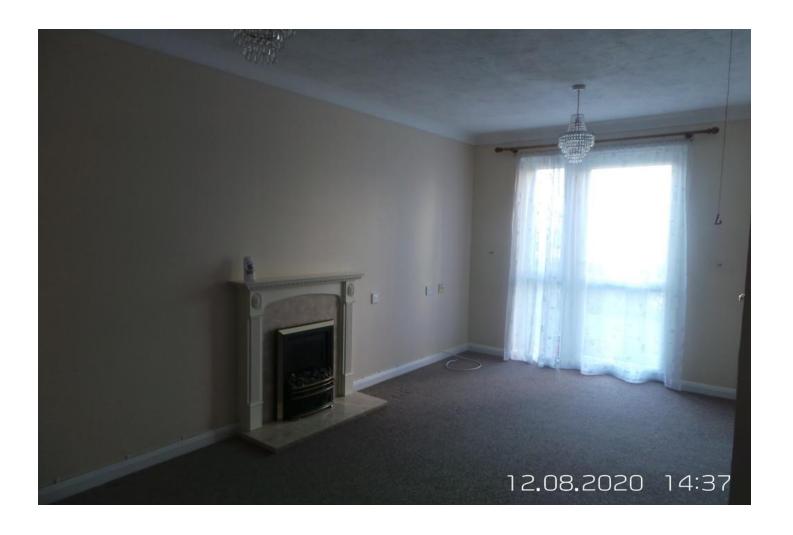

## L S HAPED LOUNGE

17' 7" x 8' 7" (5.38m x 2.62+2.076m) Having fitted carpet, electric storage heater, inset electric fire and double doors leading to the communal garden area and car park