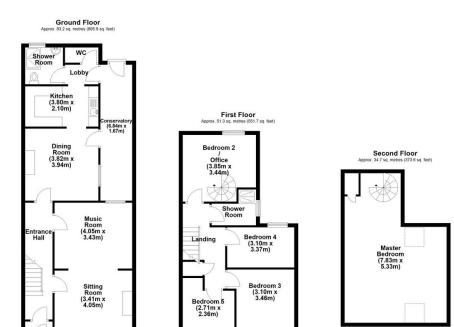

Total area: approx. 169.2 sq. metres (1821.2 sq. feet) While every attempt has been made to be as factual as possible. The demension node, actual sizes, roution of doors and window are all approximate and are to be used as a general guide only. The produced provide pr