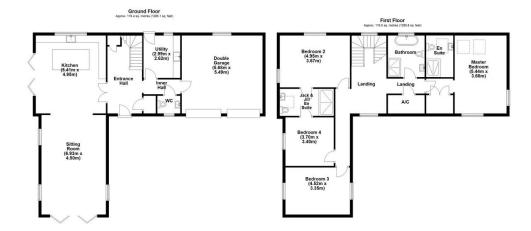

Total area: approx. 238.8 sq. metros (2570.9 sq. feet)

Total area: approx. 238.8 sq. metros (2570.9 sq. feet)

Total area: approx. 238.8 sq. metros (2570.9 sq. feet)