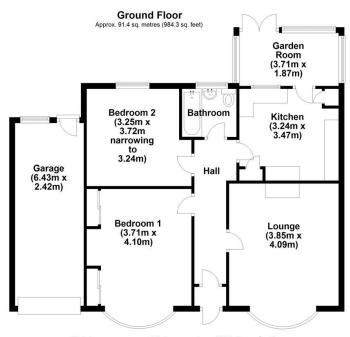

## LOUNGE

12' 7" x 13' 5" (3.85m x 4.09m) With bay window to front elevation, looking out over the spacious front garden and open fields beyond, wall hung gas fire to part of one wall, radiator to bay window and carpet.

## **BEDROOM 1**

12' 2" x 13' 5" (3.71m x 4.10m) Enjoying attractive open field view to the front elevation via bay window, fitted sliding door wardrobes to one wall with bridging unit over and dressing table below, radiator to bay window and carpet.

# **BEDROOM 2**

10' 7" x 12' 2" ( $3.25 \,\mathrm{m}$  x  $3.72 \,\mathrm{m}$ ) Having window to rear elevation, looking out to the enclosed rear garden, with radiator and fitted carpet.

## KITCHEN

10' 7" x 11' 4" (3.24m x 3.47m) With a range of fitted units including; stainless steel sink and drainer unit inset to worksurface with cupboard and space below for automatic, washing machine. Opposite is a further L-shaped work surface with units both above and below.

## GARDEN ROOM

 $12'\ 2''\ x\ 6'\ 1''\ (3.71\ m\ x\ 1.87\ m)$  Being of timber construction with flat roof and double doors leading out to the rear garden.

## **BATHROOM**

With panelled bath having chrome mixer taps and shower attachment, pedestal wash basin, close coupled WC, appropriate wall tiling, radiator, window to rear elevation, access to loft space and vinyl flooring

## **GARAGE**

21' 1"  $\times$  7' 11" (6.43m  $\times$  2.42m) Having up and over door, pedestrian door to rear access, window to rear elevation, concrete base, power, and lighting.

The rear gardens of spacious proportions offering a paved patio area standing adjacent to the rear of the property, providing an ideal summer seating or entertaining space whilst allowing access to the rear of the garage.

A concrete pathway extends centrally down towards the rear boundary having lawn areas to either side and timber fencing to boundaries.

Total area: approx. 91.4 sq. metres (984.3 sq. feet)

The marketing plans shown are for guidance purposes only and are not to be relied upon for scale or accuracy. Plan produced using PlanUp.