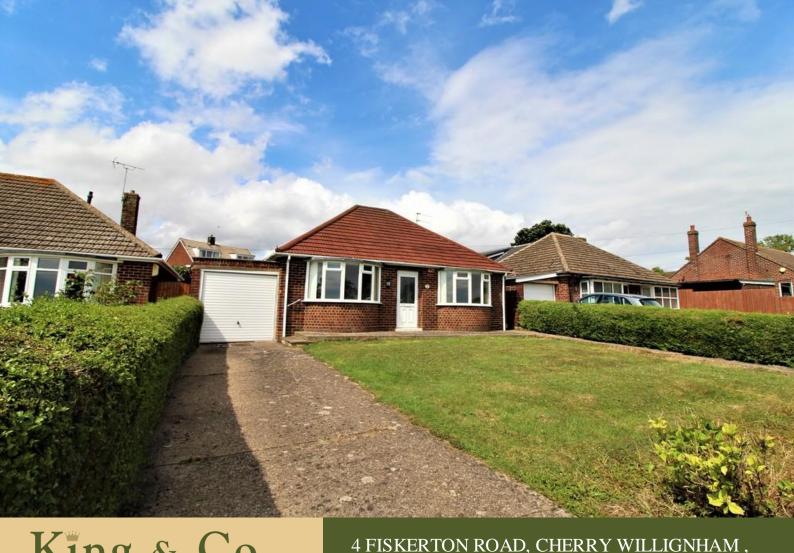

King & Co.
ESTATE AGENTS

4 FISKERTON ROAD, CHERRY WILLIGNHAM , LN3 4JZ  $$\pounds 215{,}000$ 

This traditional double fronted detached bungalow is entered via UPVC glazed panel door opening to

# **OUTSIDE**

Standing on the slip road on Fiskerton Road on the outskirts of the popular village of Cherry Willingham, this traditional double bay, fronted detached bungalow offers a concrete driveway, extending down one side of the frontage, creating tandem parking for two vehicles, adjacent to a spacious front garden that is laid to lawn, which could provide further parking space if desired.