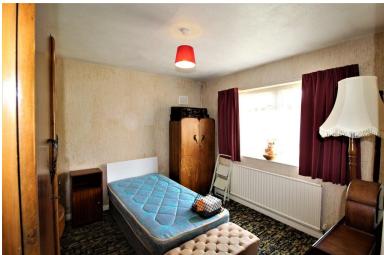

## **BEDROOM 1**

12' 2" x 13' 5" (3.71m x 4.10m) Enjoying attractive open field view to the front elevation via bay window, fitted sliding door wardrobes to one wall with bridging unit over and dressing table below, radiator to bay window and carpet.

# **BEDROOM 2**

10' 7" x 12' 2" ( $3.25 \,\mathrm{m}$  x  $3.72 \,\mathrm{m}$ ) Having window to rear elevation, looking out to the enclosed rear garden, with radiator and fitted carpet.