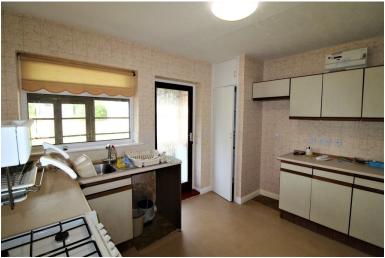

## KITCHEN

10' 7" x 11' 4" (3.24m x 3.47m) With a range of fitted units including; stainless steel sink and drainer unit inset to worksurface with cupboard and space below for automatic, washing machine. Opposite is a further L-shaped work surface with units both above and below.

Also with fitted cupboard, housing Worcester gas fired central heating boiler, further fitted storage cupboard, housing hot water cylinder, radiator, appropriate wall tiling, and door leading onto