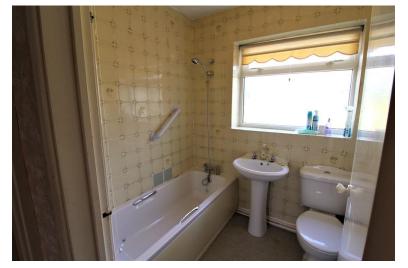

## **BATHROOM**

With panelled bath having chrome mixer taps and shower attachment, pedestal wash basin, close coupled WC, appropriate wall tiling, radiator, window to rear elevation, access to loft space and vinyl flooring