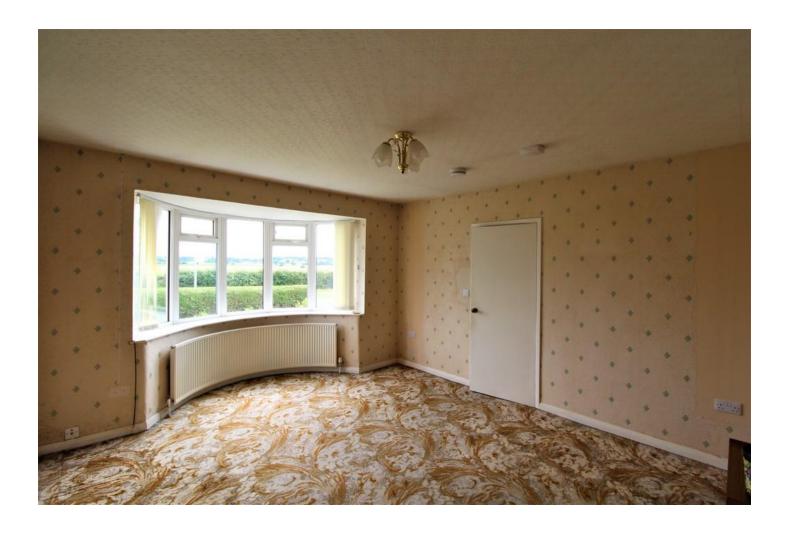

## LOUNGE

12' 7" x 13' 5" (3.85m x 4.09m) With bay window to front elevation, looking out over the spacious front garden and open fields beyond, wall hung gas fire to part of one wall, radiator to bay window and carpet.

## **BEDROOM 1**

12' 2" x 13' 5" (3.71m x 4.10m) Enjoying attractive open field view to the front elevation via bay window, fitted sliding door wardrobes to one wall with bridging unit over and dressing table below, radiator to bay window and carpet.