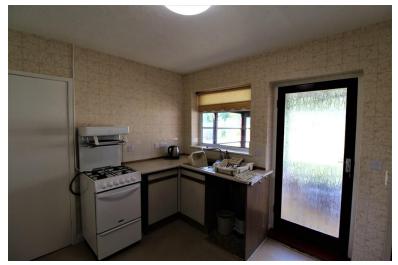

## KITCHEN

10' 7" x 11' 4" (3.24m x 3.47m) With a range of fitted units including; stainless steel sink and drainer unit inset to worksurface with cupboard and space below for automatic, washing machine. Opposite is a further L-shaped work surface with units both above and below.

Also with fitted cupboard, housing Worcester gas fired central heating boiler, further fitted storage cupboard, housing hot water cylinder, radiator, appropriate wall tiling, and door leading onto

## GARDEN ROOM

 $12'\ 2''\ x\ 6'\ 1''\ (3.71\ m\ x\ 1.87\ m)$  Being of timber construction with flat roof and double doors leading out to the rear garden.