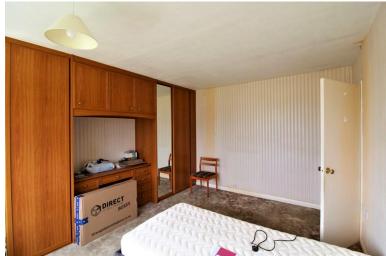

# **BEDROOM 2**

10' 7" x 12' 2" ( $3.25 \,\mathrm{m}$  x  $3.72 \,\mathrm{m}$ ) Having window to rear elevation, looking out to the enclosed rear garden, with radiator and fitted carpet.