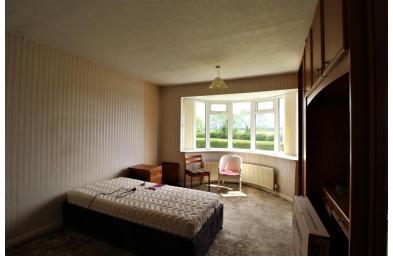

## **BEDROOM 1**

12' 2" x 13' 5" (3.71m x 4.10m) Enjoying attractive open field view to the front elevation via bay window, fitted sliding door wardrobes to one wall with bridging unit over and dressing table below, radiator to bay window and carpet.