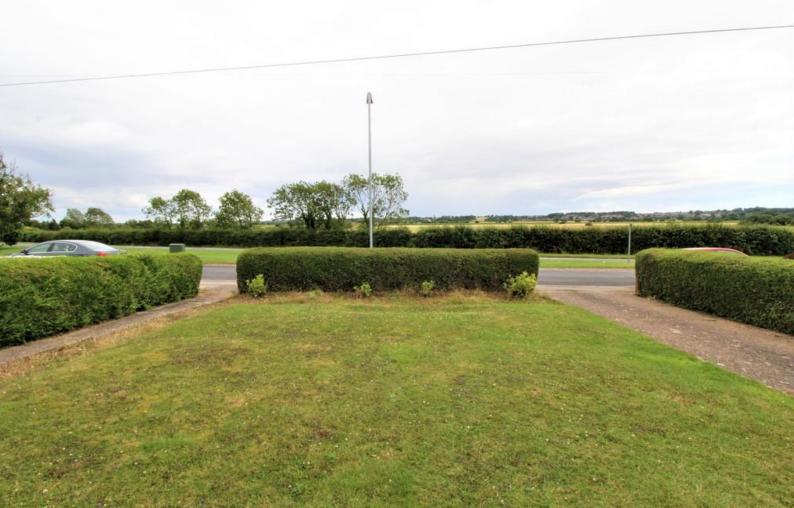

# **OUTSIDE**

Standing on the slip road on Fiskerton Road on the outskirts of the popular village of Cherry Willingham, this traditional double bay, fronted detached bungalow offers a concrete driveway, extending down one side of the frontage, creating tandem parking for two vehicles, adjacent to a spacious front garden that is laid to lawn, which could provide further parking space if desired.

A concrete pathway extends centrally down towards the rear boundary having lawn areas to either side and timber fencing to boundaries.

Total area: approx. 91.4 sq. metres (984.3 sq. feet)

The marketing plans shown are for guidance purposes only and are not to be relied upon for scale or accuracy. Plan produced using PlanUp.